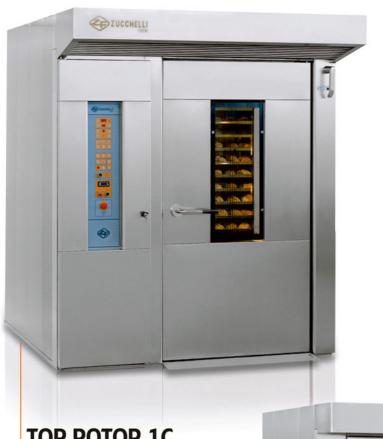

# **TOP ROTOR 1C**

## **TOP ROTOR 2C**

I forni rotativi grazie alla loro facilità di conduzione, sono adatti ad essere installati in qualsiasi laboratorio di panetteria e pasticceria.

Scambiatore di calore, a tre giri di fumi, che sfruttando al meglio il calore prodotto dalla combustione permette una cottura più regolare con minor consumo.

Camera di cottura e facciata acciaio inox, pannellatura esterna in lamiera preverniciata. Funzionamento elettrico o con bruciatore gas o gasolio

Pannello comandi elettromeccanico o digitale e/o con computer.

Vaporizzatore di nuova concezione che garantisce un'abbondante erogazione di umidità in ogni punto del carrello.

Tre sistemi di agganciamento carrello: piattaforma girevole , aggancio superiore o sollevamento automatico.

### **ROTARY RACK OVENS**

Due to the easiness of operation the Rotor ovens are ideal for installation in any bread or pastry shop.

The heat exchanger with three turns exploits the heat produced in the combustion better, ensuring more uniform baking with lower consumption.

Baking chamber and oven front in stainless steel, external panelling in painted sheet steel. Electric function or with gas/gas oil burner.

Electromechanical control panel with push buttons or digital panel and/or with computer. New conception of the steam generator which grants abundant steam supply all over the baking rack.

Three rack hooking systems: rotating platform, top hook or automatic lifting device.

TOP ROTOR: traditional, combustion chamber and burner in front laterally. ROTORFAN: with combustion chamber and burner on the left rear side.