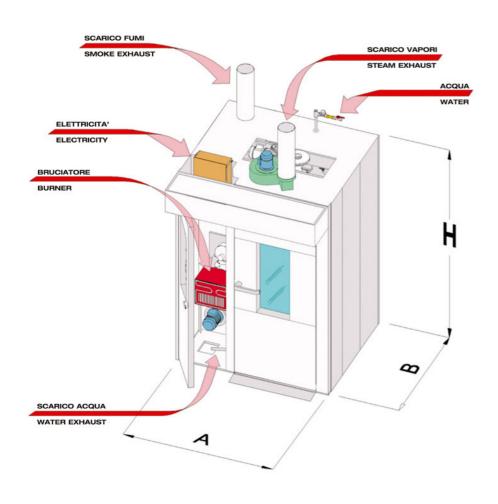

Camera di cottura e facciata acciaio inox, pannellatura esterna in lamiera preverniciata. Funzionamento elettrico o con bruciatore gas o gasolio

Pannello comandi elettromeccanico o digitale e/o con computer.

Baking chamber and oven front in stainless steel, external panelling in painted sheet steel. Electric function or with gas/gas oil burner.

Electromechanical control panel with push buttons or digital panel and/or with computer. New conception of the steam generator which grants abundant steam supply all over the baking rack.