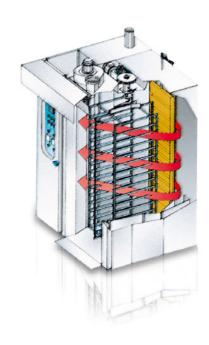

## **TOP ROTOR 2C**

I forni rotativi grazie alla loro facilità di conduzione, sono adatti ad essere installati in qualsiasi laboratorio di panetteria e pasticceria.

Scambiatore di calore, a tre giri di fumi, che sfruttando al meglio il calore prodotto dalla combustione permette una cottura più regolare con minor consumo.

### **ROTARY RACK OVENS**

Due to the easiness of operation the Rotor ovens are ideal for installation in any bread or pastry shop.

The heat exchanger with three turns exploits the heat produced in the combustion better, ensuring more uniform baking with lower consumption.